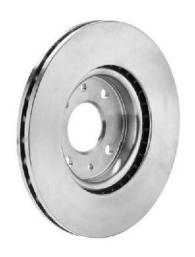

#### **Brake Discs & Drums**

Annual Capacity: 1 Million Supply Location : India