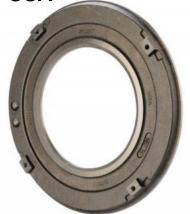

#### **Retainer Bearing Assembly**

**Annual Capacity: 400,000** 

**Supply Location : Japan & China** 