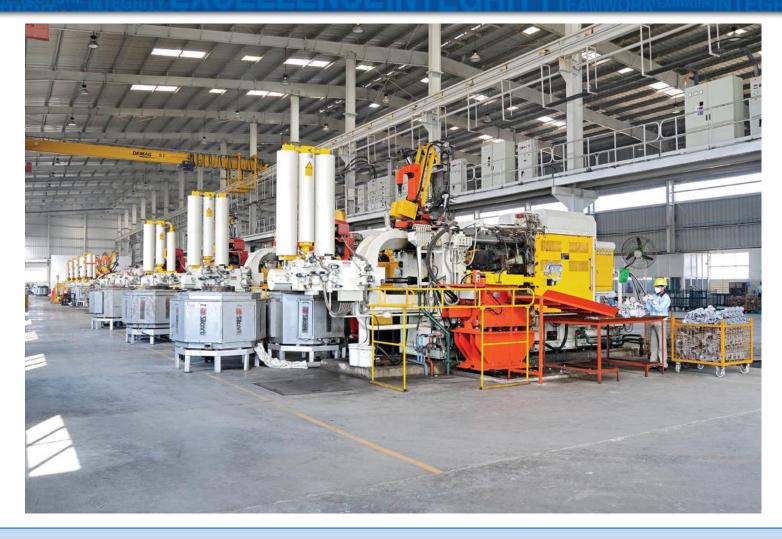

### Aluminium

Over 100 High Pressure Die Casting Machines (135 – 2500 Tns Locking Force) Largest High Pressure Die Casting Capacity in India including GDC & LPDC.

#### **Ferrous**

4 Molding Lines - 2 DISA & 2 Horizontal (SINTO & DISA)

Vertical Size ( 650 \* 535 \* 130~330) & Horizontal Size ( 610 \* 510 \* 200+200)

Material: Gray (FC), Ductile (FCD), SiMo, SiMo Chrome

## Machining & Assemblies

Over 1,500 Machines (CNCs & SPMs) +
One of the Largest Machining Facility in India
Over 50% of Our Product Range is with Assemblies