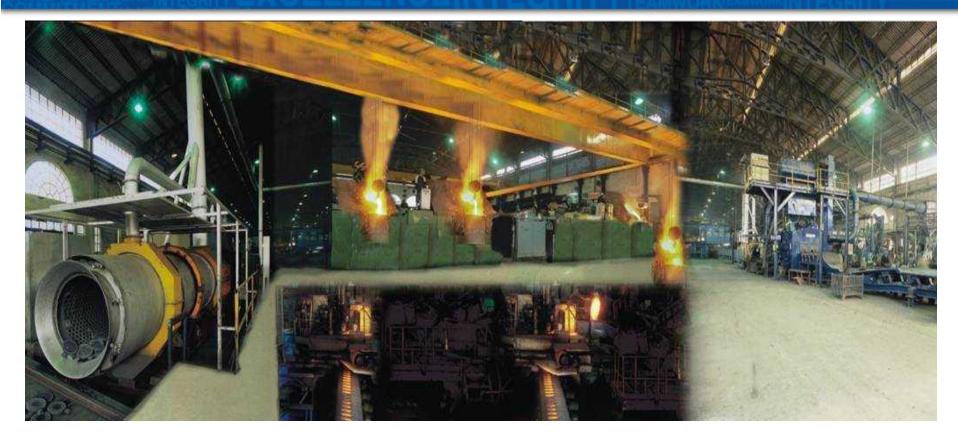

#### **Ferrous**

4 Molding Lines - 2 DISA & 2 Horizontal (SINTO & DISA)

Vertical Size ( 650 \* 535 \* 130~330) & Horizontal Size ( 610 \* 510 \* 200+200)

Material: Gray (FC), Ductile (FCD), SiMo, SiMo Chrome

#### **Crank Cases**

**Annual Capacity: 2 million Supply Location: India** 