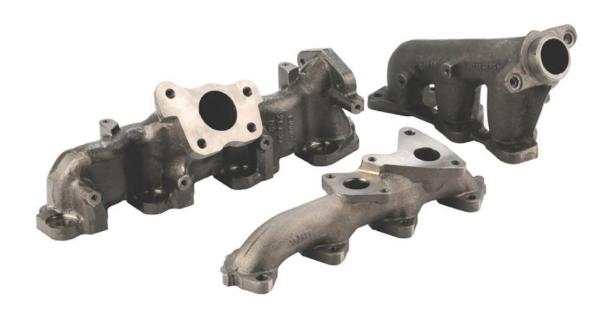

#### **Exhaust Manifolds**

**Annual Capacity: 200,000** 

**Supply Location : India, Europe & Asia** 