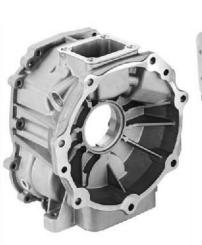

#### **Transmission**

- Clutch Assembly
- Differential Case
- Gear Shift Forks
- Intermediate Plate
- Pressure Plate
- Rear Case
- Transmission Case
- Front Transmission
   Housing

# Clutch Parts (Intermediate Plate & Pressure Plate) & Rear Cases