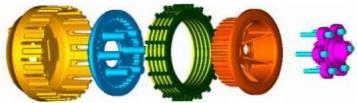

#### **Transmission**

- Clutch Assembly
- Differential Case
- Gear Shift Forks
- Intermediate Plate
- Pressure Plate
- Rear Case
- Transmission Case
- Front Transmission
   Housing

# Aluminium Products - Transmission