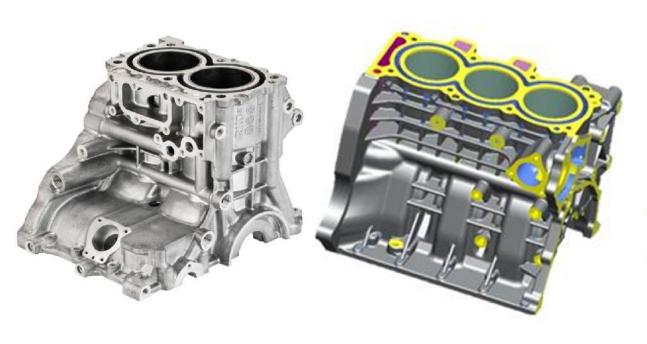

#### **Cylinder Block (Petrol & Diesel)**

**Annual Capacity: 400,000 Supply Location: India** 

## **Bed Plate (Aluminum HPDC)**

**Annual Capacity: 100,000 Supply Location: India** 