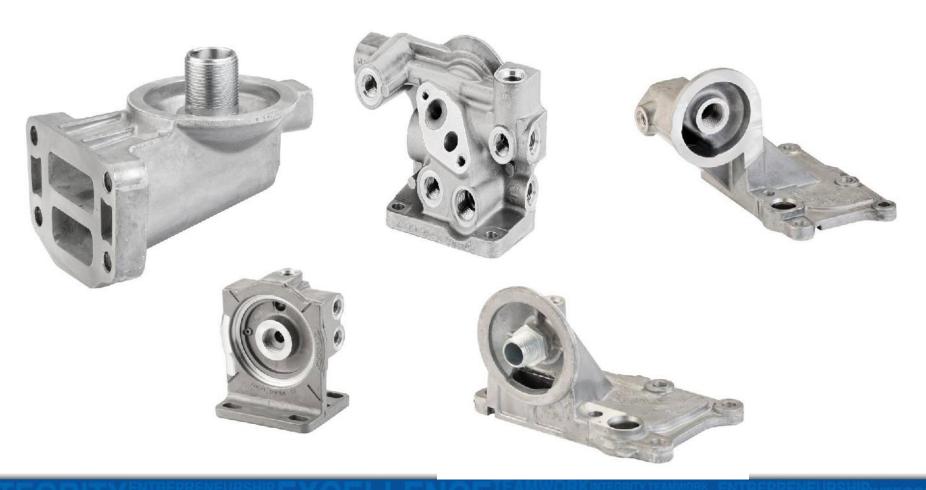

### **Product Range**

#### **Engine**

- Oil Pump Assembly
- Fuel System Parts
- Lube Oil Filter head
- Exhaust Manifolds
- Turbine Housings
- Center Housings
- Crank Cases & Covers
- Cylinder Head Cover
- Oil Pan
- Intake Manifold Cover
- Engine Front Cover
- Valve Cover

- Balance Shaft Assembly
- Gear Housing
- Main Bearing Caps
- Water & Air Connections
- Timing Cases
- Cylinder Block (Aluminum)
- EGR Housing