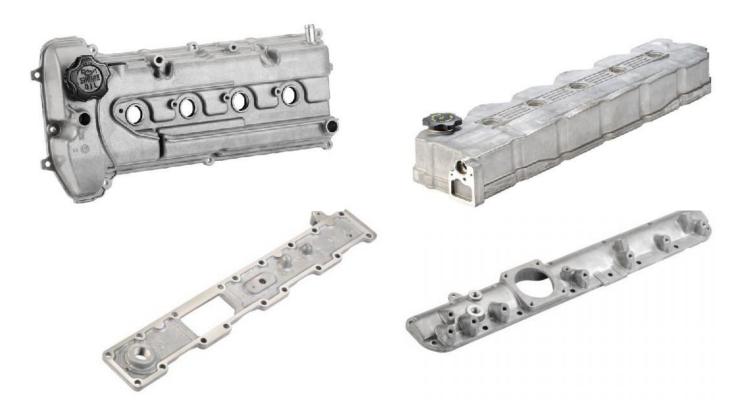

#### **Cylinder Head Covers Assembly & Oil Pans**

**Annual Capacity: 550,000 Supply Location: India** 

#### **Cylinder Head Covers**

Annual Capacity: 350,000

**Supply Location : India, Europe & USA** 