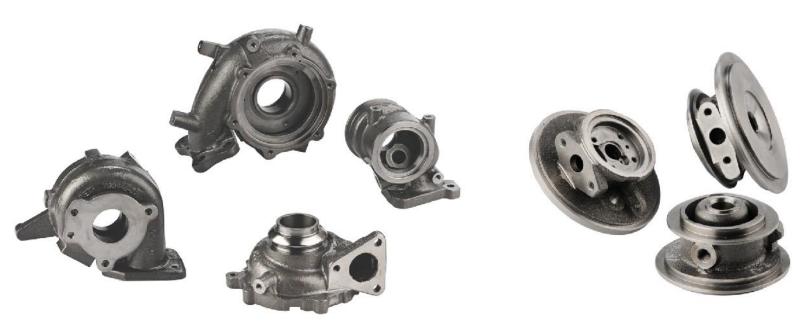

# Oil & Water Pump Housing & Assemblies

Annual Capacity: 1.5 million Supply Location : India & Italy

#### **Turbine & Center Housings**

Annual Capacity: 300,000 each **Supply Location : India & Europe** 