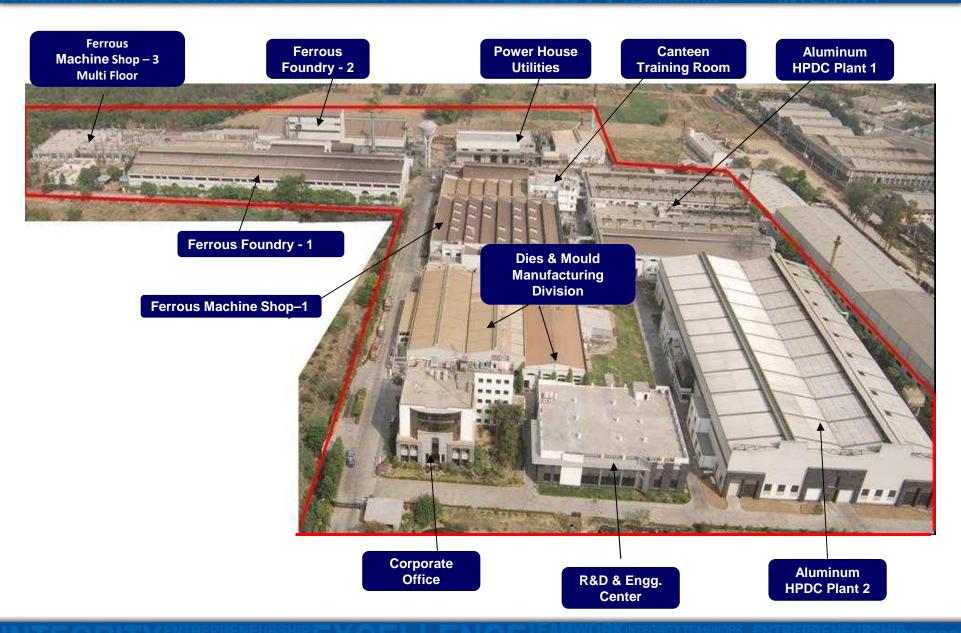

mmins                                                                                                                                              |                                      |
|  | 1990-92 | International Market OEM Supplier – MEC Japan<br>Ferrous Casting & Machining <i>(Gurgaon)</i><br>Focus – Maruti Suzuki                                                                                                     | ISO 9000                             |
|  | 1985-86 | Technical Collaboration FCC Japan<br>Commercial Production Started (1986)<br>Aluminium Die Casting & Machining ( <i>Dharuhera)</i><br>Focus – Hero Honda & Maruti Suzuki                                                   |                                      |



## **Manufacturing Locations**





## **Gurgaon Campus**





## **Group Turnover (INR Mn)**





### Rico Auto - Customer Contribution







### **Product Range**

#### **Engine**



- Oil Pump Assembly
- Fuel System Parts
- Lube Oil Filter head
- Exhaust Manifolds
- Turbine Housings
- Center Housings
- Crank Cases & Covers
- Cylinder Head Cover
- Oil Pan
- Intake Manifold Cover
- Engine Front Cover
- Valve Cover

- Balance Shaft Assembly
- Gear Housing
- Main Bearing Caps
- Water & Air Connections
- Timing Cases
- Cylinder Block (Aluminum)
- EGR Housing

#### **Transmission**



- Clutch Assembly
- Differential Case
- Gear Shift Forks
- Intermediate Plate
- Pressure Plate
- Rear Case
- Transmission Case
- Front Transmission
   Housing

# Chassis & Braking System



- Wheel Hub Assembly
- Brake Panel Assembly
- Brake Disc
- Brake Drums
- · Cali