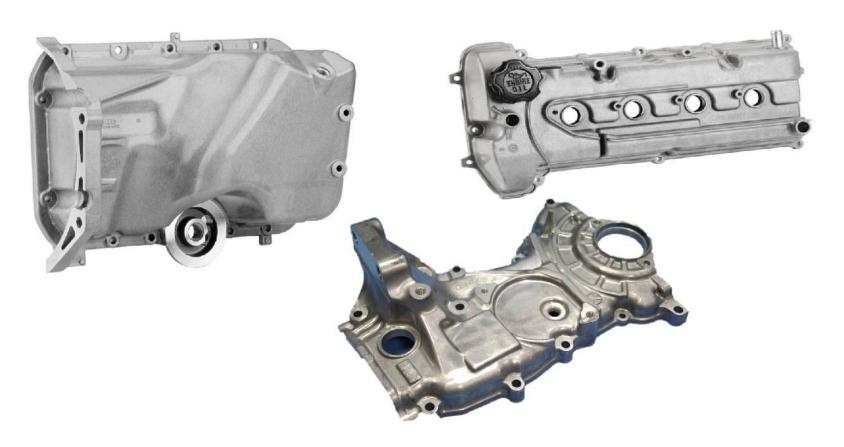

#### **Cylinder Head Covers Assembly & Oil Pans**

**Annual Capacity: 550,000 Supply Location: India** 

#### **Cylinder Head Covers**

Annual Capacity: 350,000

**Supply Location : India, Europe & USA** 