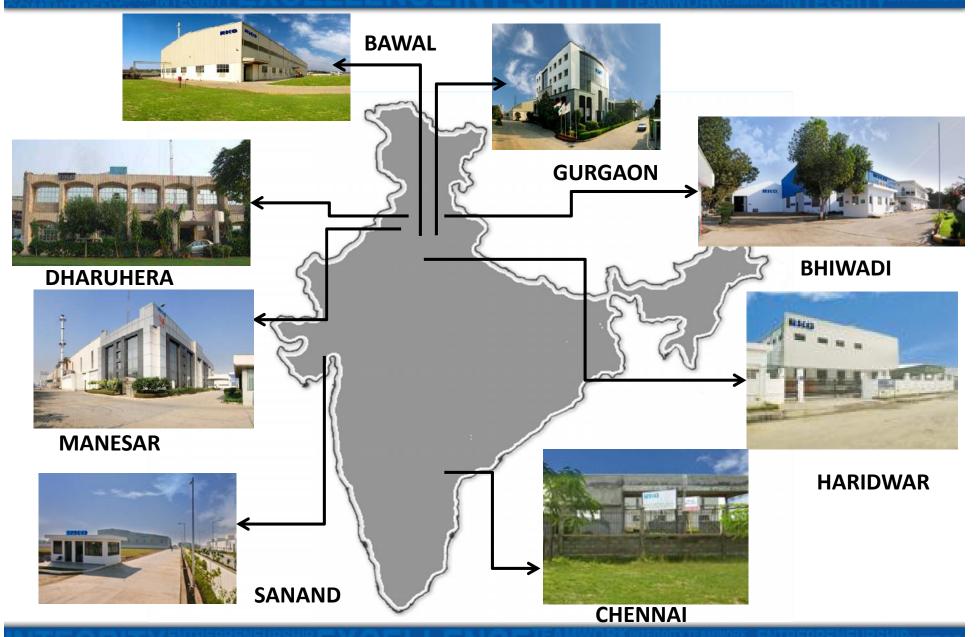

ted Exports – GM, Eaton, Cummins                                                                                                                                              |                                      |
|  | 1990-92 | International Market OEM Supplier – MEC Japan<br>Ferrous Casting & Machining <i>(Gurgaon)</i><br>Focus – Maruti Suzuki                                                                                                     | ISO 9000                             |
|  | 1985-86 | Technical Collaboration FCC Japan<br>Commercial Production Started (1986)<br>Aluminium Die Casting & Machining ( <i>Dharuhera)</i><br>Focus – Hero Honda & Maruti Suzuki                                                   |                                      |



## **Manufacturing Locations**





## **Gurgaon Campus**





## **Group Turnover (INR Mn)**





### Rico Auto - Customer Contribution







### **Product Range**

#### **Engine**



- Oil Pump Assembly
- Fuel System Parts
- Lube Oil Filter head
- Exhaust Manifolds
- Turbine Housings
- Center Housings
- Crank Cases & Covers
- Cylinder Head Cover
- Oil Pan
- Intake Manifold Cover
- Engine Front Cover
- Valve Cover

- Balance Shaft Assembly
- Gear Housing
- Main Bearing Caps
- Water & Air Connections
- Timing Cases
- Cylinder Block (Aluminum)
- EGR Housing

#### **Transmission**



- Clutch Assembly
- Differential Case
- Gear Shift Forks
- Intermediate Plate
- Pressure Plate
- Rear Case
- Transmission Case
- Front Transmission
   Housing

# Chassis & Braking System



- Wheel Hub Assembly
- Brake Panel Assembly
- Brake